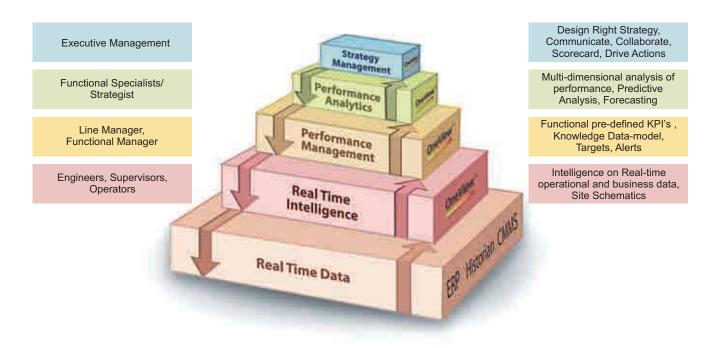

### Landscape

The landscape is focused on enhancing the human reliability with the asset reliability coupled with a growth path for organizational maturity. It builds on the organisations Real Time Data layer to provide Real Time Intelligence, Performance Management, Performance Analytics and Strategy Management. Tight coupling between each of these layers permits information to seamlessly percolate across each level in either direction.

### **Real Time Intelligence**

- Tracks operating parameters at real time or near real time
- Helps build plant schematics
- Provides alerts in the business context
- Multi-parameter analysis for specific asset
- · Flexible, user-friendly interface for analysis frameworks
- Supports logical ad-hoc queries

### **Performance Management**

- Pre-defined KPIs for all functions based on best practices
- Aggregation for Enterprise views
- Role based KPI's and dashboards
- · Interactive dashboards with drill down to details
- Knowledge Model for cross-functional analysis
- Performance Comparison between Assets or Units

### **Performance Analytics**

- Enterprise-level Analytics for mission critical decisionmaking and strategy building
- Multi-dimensional data model and Calculation engine
- Predictive Analysis
- Forecasting tools
- What-if Scenario Analysis
- Actionable intelligence

### **Strategy Management**

- Define Organizational Strategic goals
- Establish strategies with appropriate perspectives
- · Co-relate the performance indicators
- Monitor score cards at different levels
- · Strategy trees for performance analysis
- Strategy maps for interdependencies
- Prepare cause and effect charts for problem solving