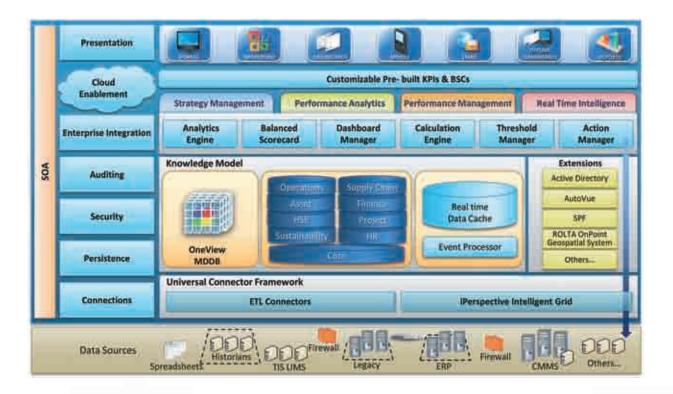

### **Technology Framework**

Rolta OneView<sup>™</sup> is an end-to-end solution that empowers an organization to quickly have the complete spectrum of business insights and the facility to act on it, on time.

The solution is engineered for scalability and extensibility to address specific organization needs. It is available on industry leading platforms, namely, Oracle, SAP BO, Microsoft and IBM.

**Universal Connector Framework:** Powered by Rolta iPerspective<sup>™</sup>, the framework retrieves high volume of historical data and data in real-time from varied data sources. Change data capture and Push mechanism used minimizes load on source systems and network traffic. Data retrieval job schedules and sequences, including source data objects, are completely configurable.

**Knowledge Model:** It maintains the cross-functional information collated from varied data sources thereby enabling performance management and analytics, including, trends, "slice and dice" analysis, drill down, forecasting, variance analysis, root cause identification, scenario planning and what-if modeling. The design is based on industry best practices and standards to scale across organization sites and businesses. It supports n-level hierarchies, I18n, G11n and can be extended for custom requirements.

**Real-Time Intelligence:** Enables filtering, co-relating and processing data coming at very high rate. It permits evaluation of real time data against user defined business rules, augmenting data stream with data from other sources, and presenting event patterns.

**Business aligned Metadata Model:** Business users can easily interpret and select entities to build their KPIs as well as extend the model for custom requirements.

**KPI Manager & Calculation Engine:** Enables users to define KPIs through a guided interface supported by a Calculations Engine that comprises a comprehensive library of functions.

Threshold & Action Manager: Enables users to manage thresholds and targets along with its history. It allows users to define alerts and workflows on these thresholds and targets, which includes invoking application driven action.

Application Framework: Integrates with 3rd party systems including Engineering Systems, Document Management Systems, Map Service Providers, among others.

**Collaboration:** KPIs and dashboards and scorecards can be hosted on corporate portals in context with related business information. Users can share this information and take collaborative decisions.