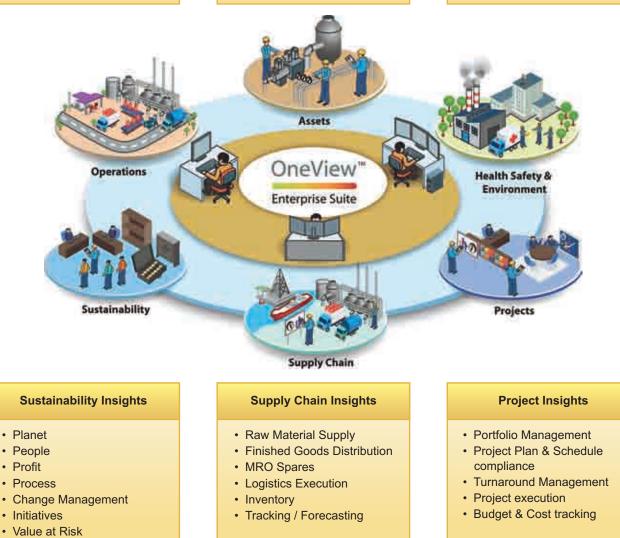

"Excellence – Journey not a Destination"

Rolta OneView<sup>™</sup> provides deeper insights across the core and supporting functions within an organization. Different modules focus on the key processes with a seamless integration allowing the organizations to manage with cross functional visibility. Enterprise Suite collates the information across the facilities for the Strategist and Decision Makers.

#### **Operational Insights**

- Operation & Production
- Energy Utilization
- Fuel & Loss Accounting
- Preventive Maintenance
- Reliability Clock
- Operating Cost'

### Asset Insights

- Asset Historian
- Change Management
- Failure Analysis
- Cost of Ownership
- Asset Search
- Asset Explorer

### Health, Safety, Environment Insights

- Safety
- Security
- Health
- Environment
- Process Safety Management

Rolta OneView<sup>™</sup> Enterprise Suite also features in-built powerful insights for Support Functions covering Finance, Human Resources, Sales, Marketing, Trading and Benchmarking